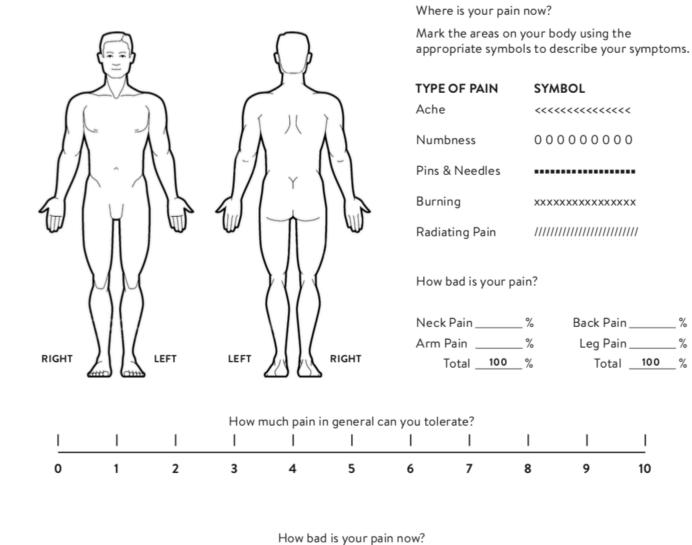

# THE DURATION OF PAIN [ ] Continuous [ ] Positional [ ] Intermittent (On/Off) [ ] Unable to Rate

5

10